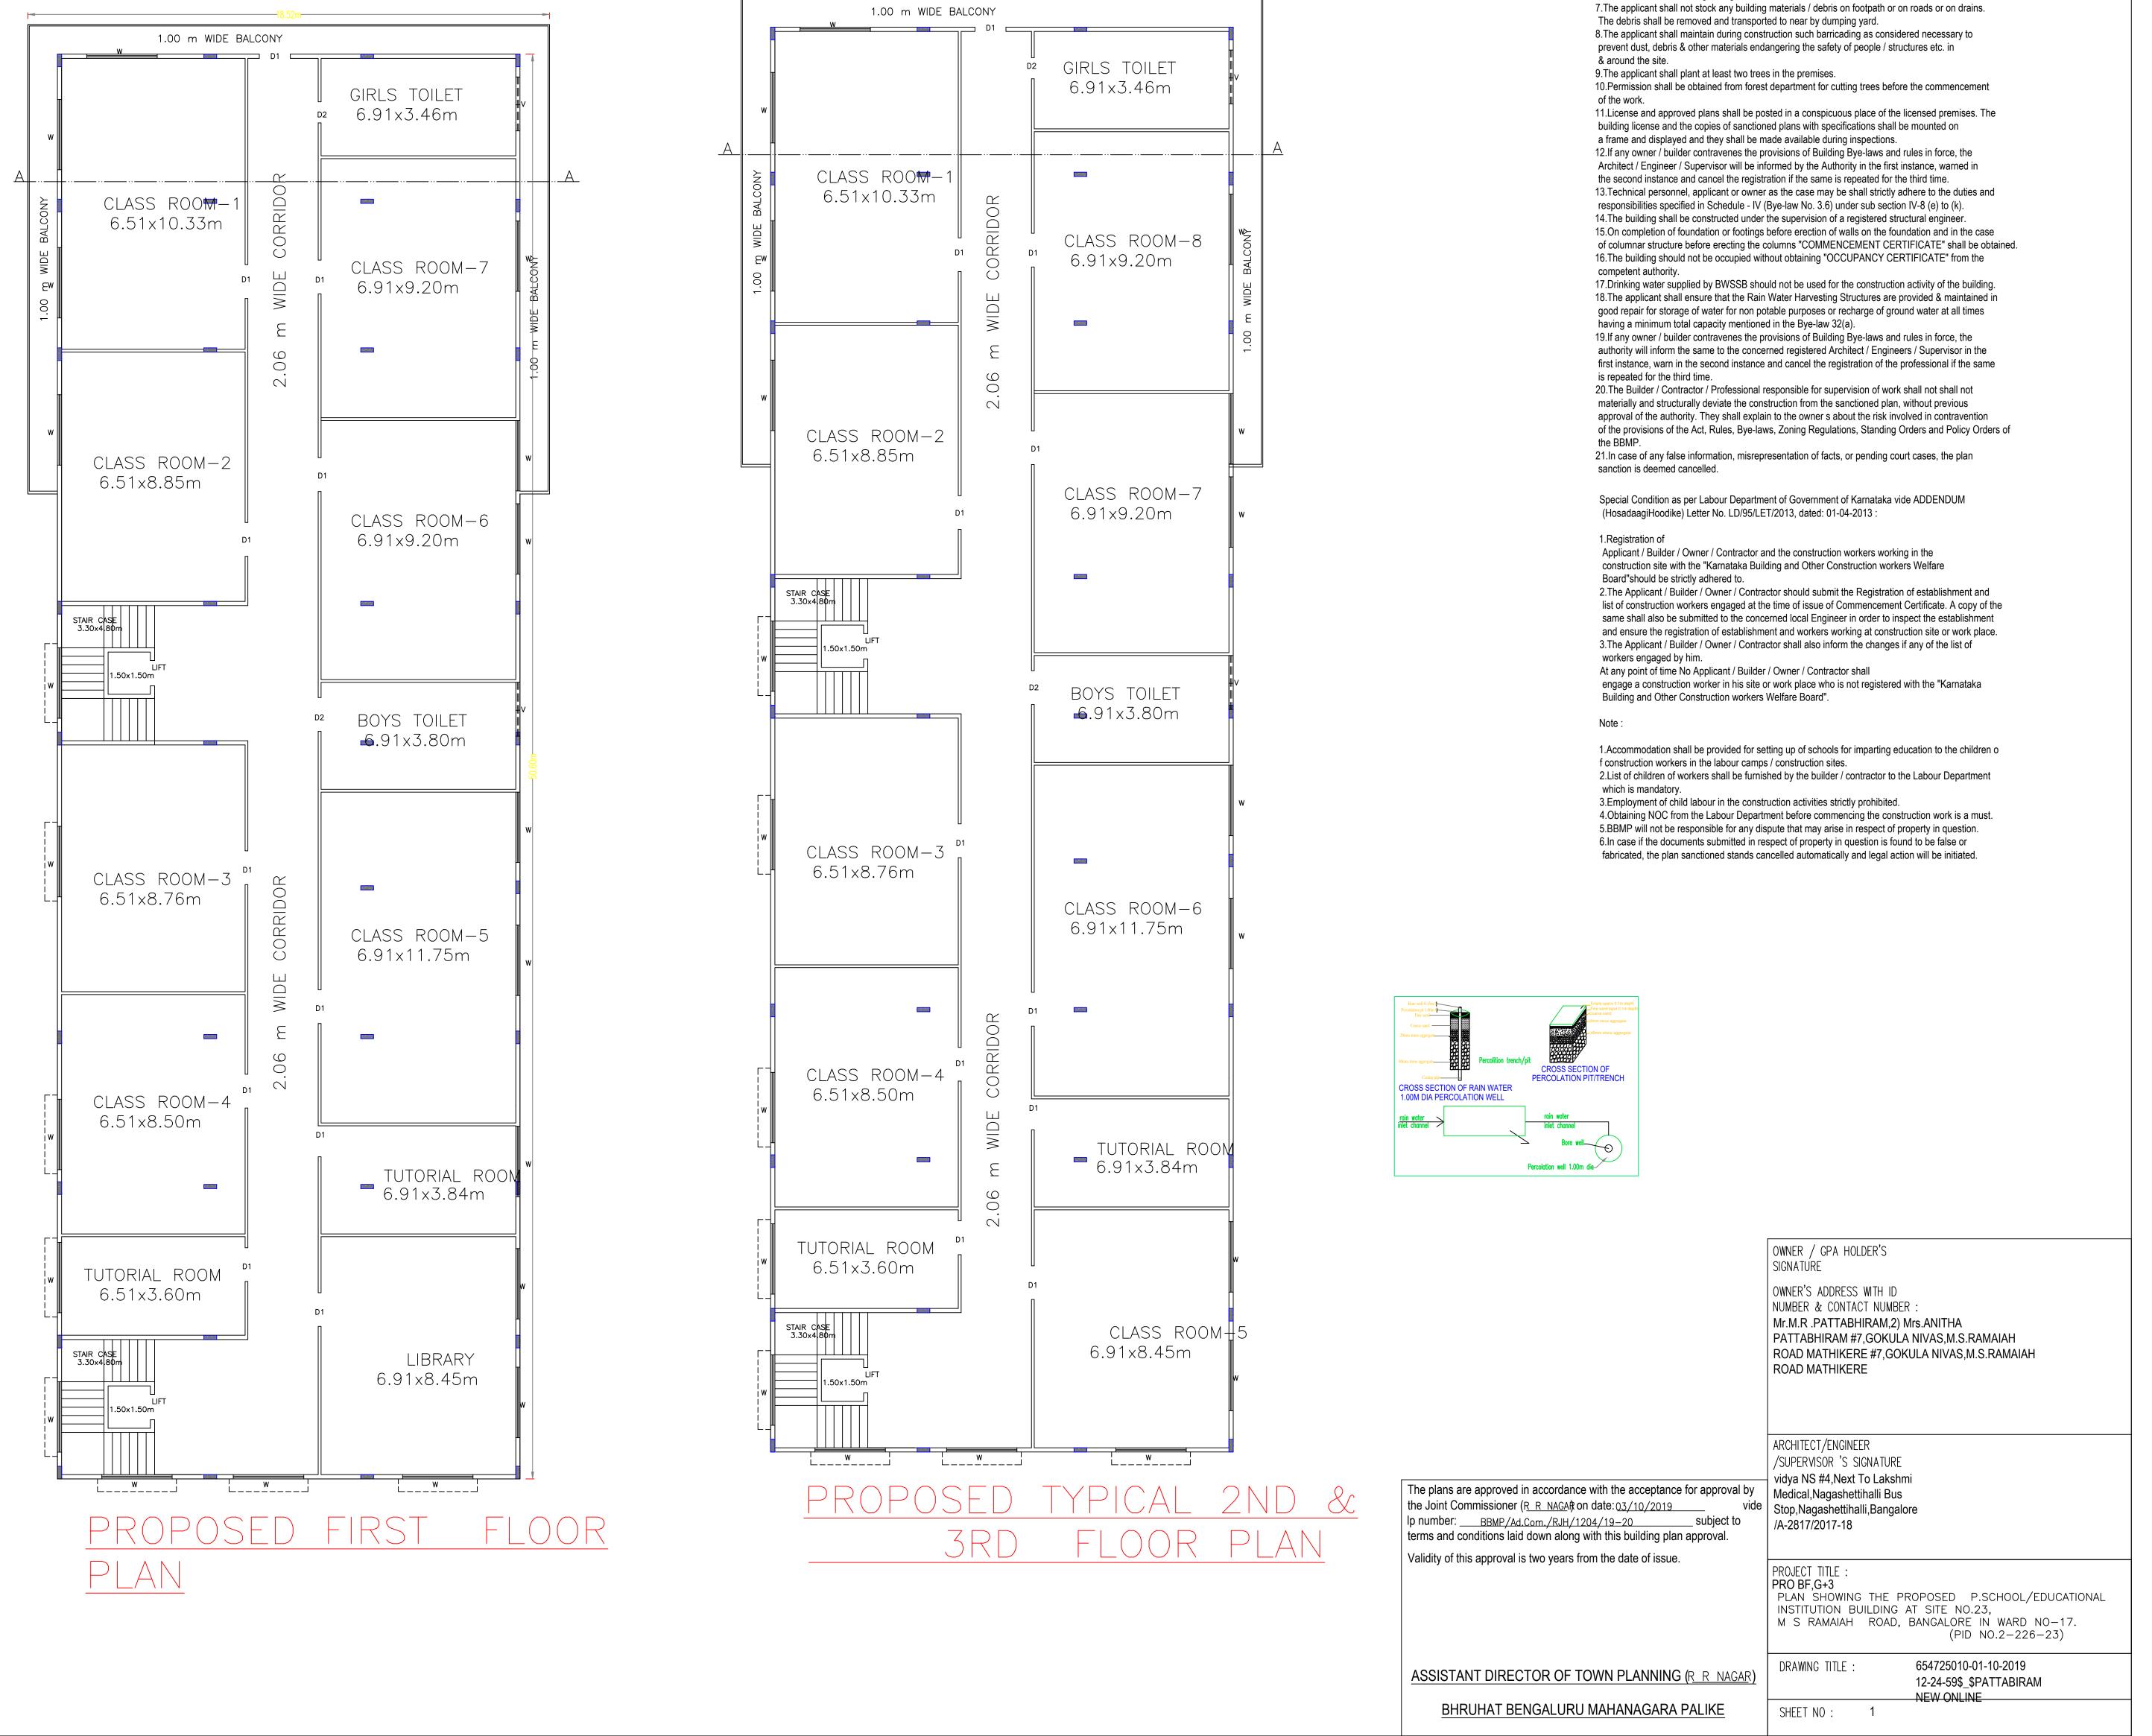

1.Sanction is accorded for the Building at 23, M S RAMAIAH ROAD, BANGALORE IN WARD

3.853.18 area reserved for car parking shall not be converted for any other purpose.

2.Sanction is accorded for use only. The use of the building shall not be deviated to any other use.

## This Plan Sanction is issued subject to the following conditions :

a).Consist of 1Basement + 1Ground + 3 only.

4.Development charges towards increasing the capacity of water supply, sanitary and power main has to be paid to BWSSB and BESCOM if any. 5. Necessary ducts for running telephone cables, cubicles at ground level for postal services & space for dumping garbage within the premises shall be provided. 6. The applicant shall INSURE all workmen involved in the construction work against any accident / untoward incidents arising during the time of construction.