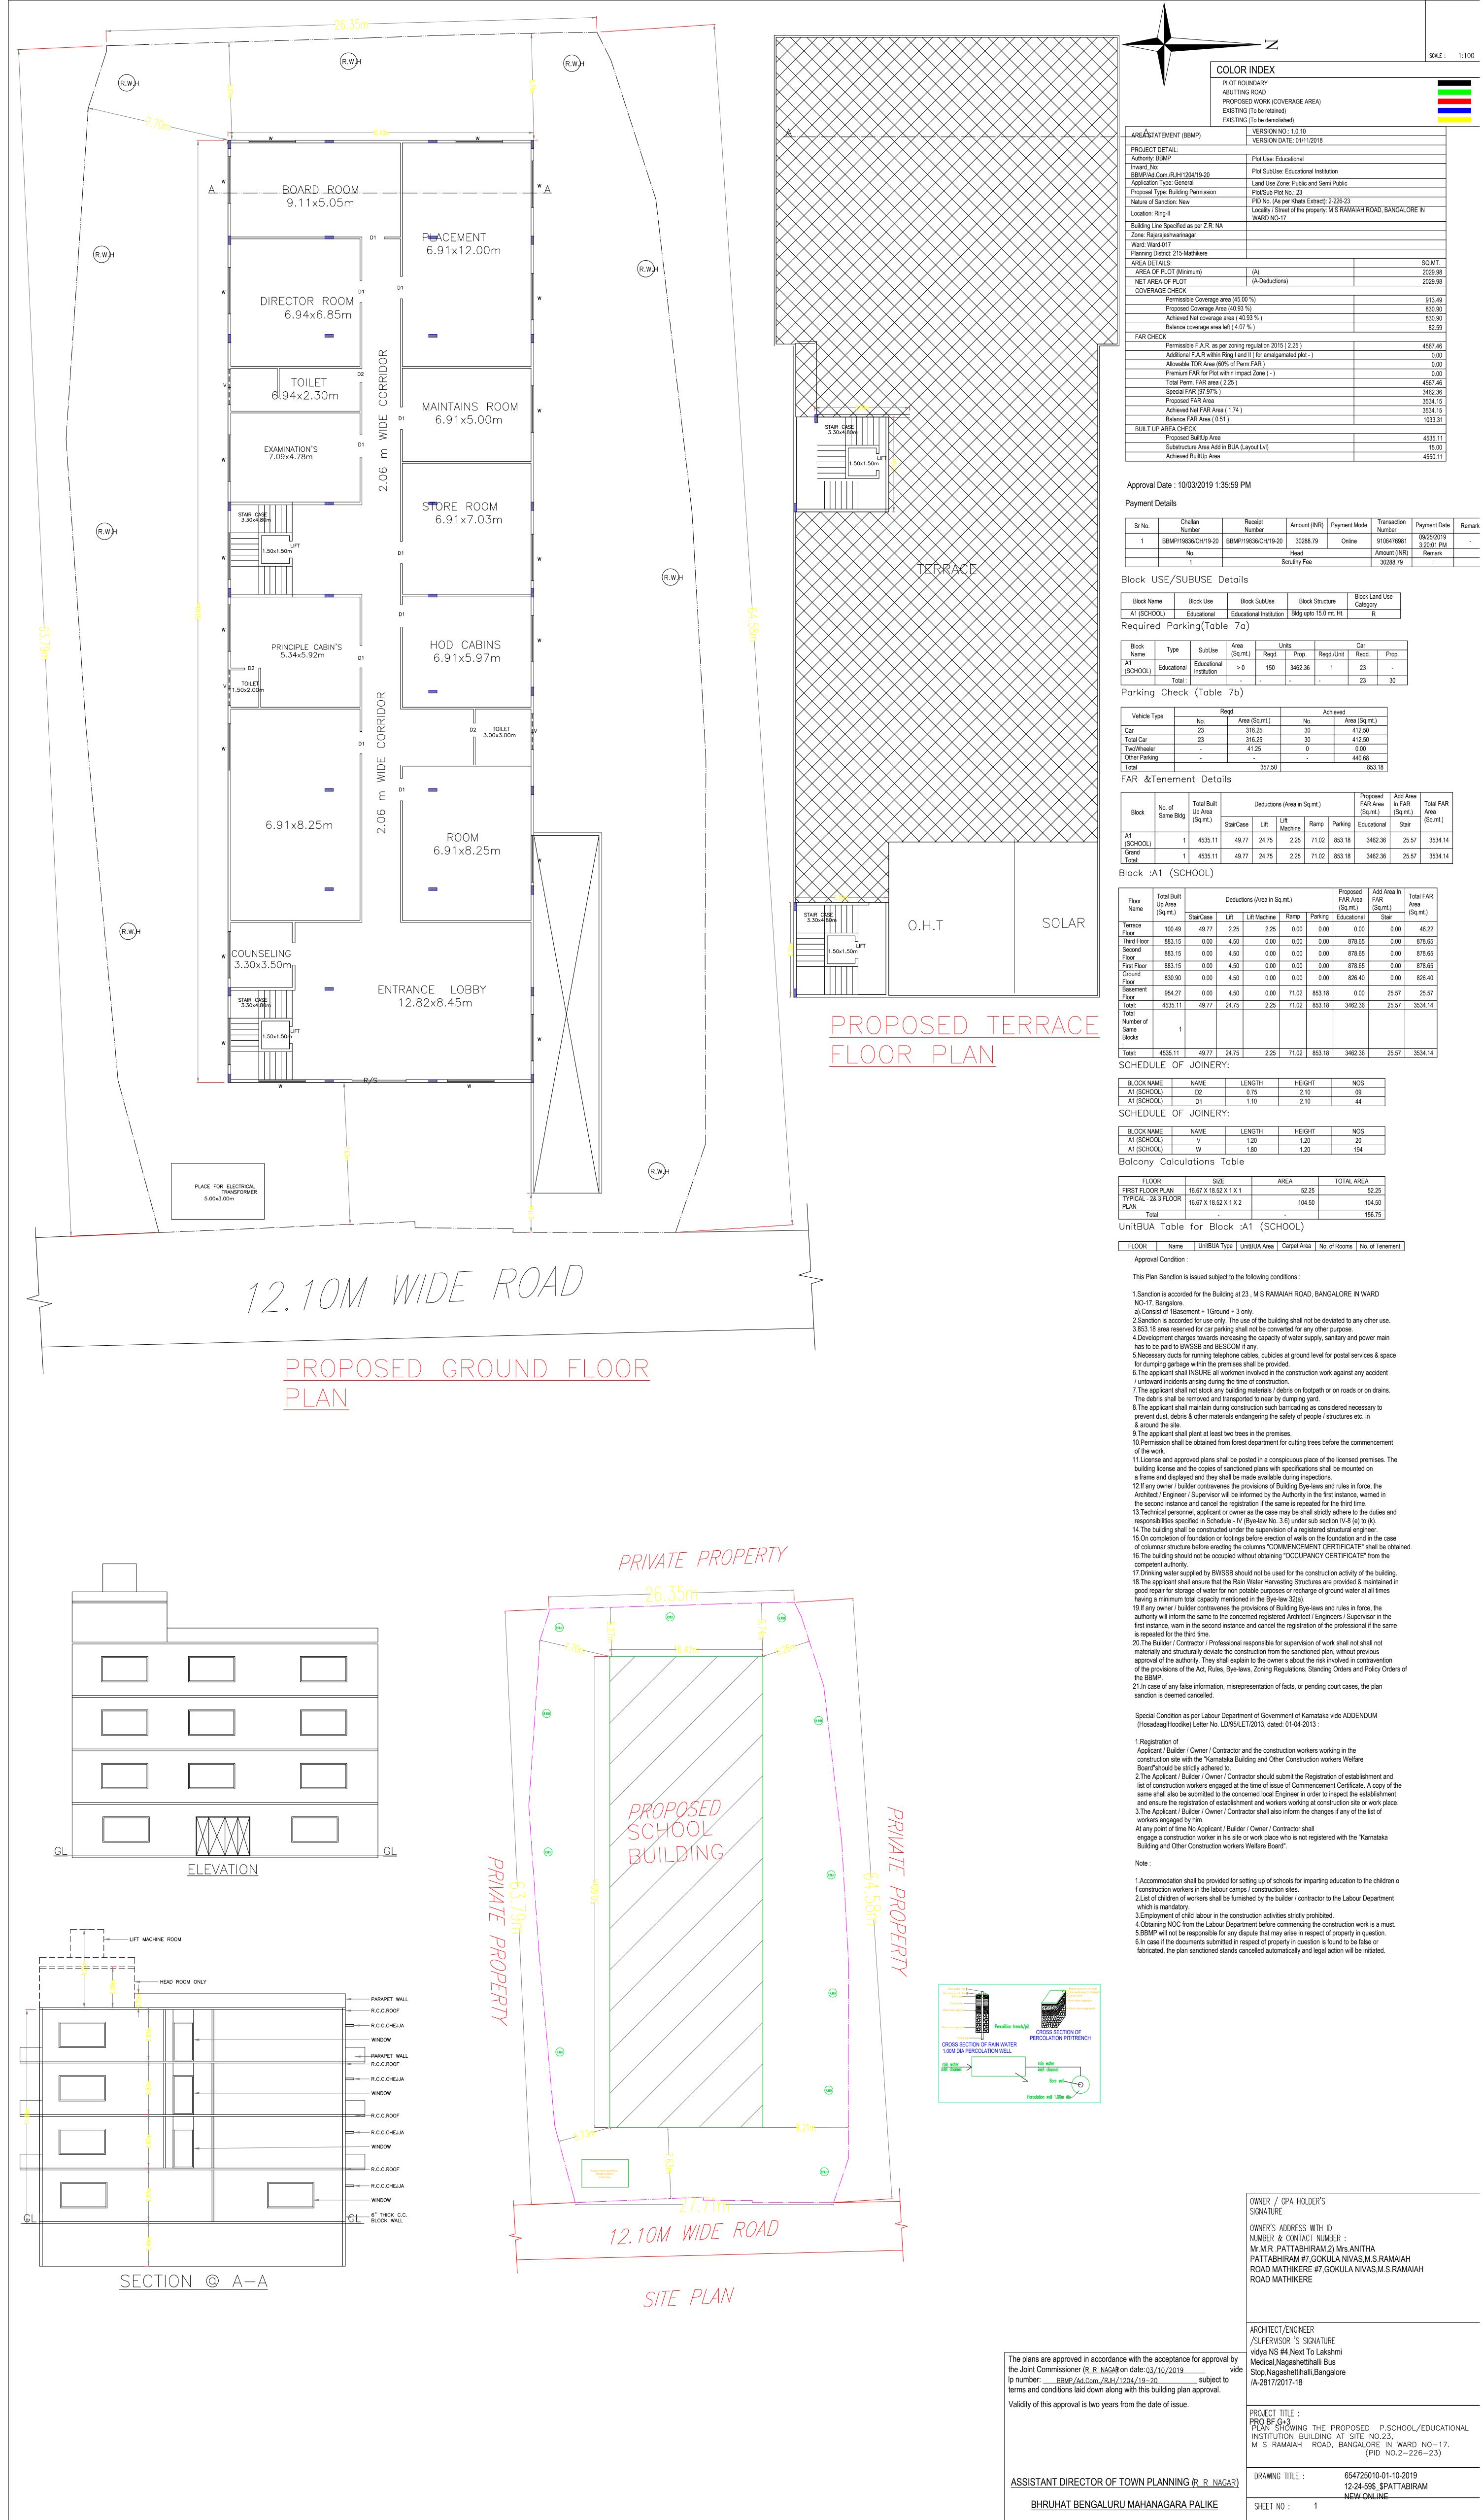

This is a system generated drawing as per the soft copy submitted by the Architect/ License Engineer

| Block          | Туре        | Subliga                    | Area     | Ur    | nits    |            | Car   |       |
|----------------|-------------|----------------------------|----------|-------|---------|------------|-------|-------|
| Name           | туре        | SubUse                     | (Sq.mt.) | Reqd. | Prop.   | Reqd./Unit | Reqd. | Prop. |
| A1<br>(SCHOOL) | Educational | Educational<br>Institution | > 0      | 150   | 3462.36 | 1          | 23    | -     |
|                | Total :     |                            | -        | -     | -       | -          | 23    | 30    |

| Vehicle Type  | Re  | eqd.          | Achieved |               |  |
|---------------|-----|---------------|----------|---------------|--|
|               | No. | Area (Sq.mt.) | No.      | Area (Sq.mt.) |  |
| Car           | 23  | 316.25        | 30       | 412.50        |  |
| Total Car     | 23  | 316.25        | 30       | 412.50        |  |
| TwoWheeler    | -   | 41.25         | 0        | 0.00          |  |
| Other Parking | -   | -             | -        | 440.68        |  |
| Total         |     | 357.50        |          | 853.18        |  |

| Block           | No. of<br>Same Bldg | Total Built<br>Up Area |           | Deductio | ns (Area in S   | Sq.mt.) |         | Proposed<br>FAR Area<br>(Sq.mt.) | Add Area<br>In FAR<br>(Sq.mt.) | Total FAR<br>Area |
|-----------------|---------------------|------------------------|-----------|----------|-----------------|---------|---------|----------------------------------|--------------------------------|-------------------|
|                 | Sume Blog           | (Sq.mt.)               | StairCase | Lift     | Lift<br>Machine | Ramp    | Parking | Educational                      | Stair                          | (Sq.mt.)          |
| A1<br>(SCHOOL)  | 1                   | 4535.11                | 49.77     | 24.75    | 2.25            | 71.02   | 853.18  | 3462.36                          | 25.57                          | 3534.14           |
| Grand<br>Total: | 1                   | 4535.11                | 49.77     | 24.75    | 2.25            | 71.02   | 853.18  | 3462.36                          | 25.57                          | 3534.14           |

| Floor<br>Name                        | Total Built<br>Up Area |           | Deduct | ions (Area in So | q.mt.) |         | Proposed<br>FAR Area<br>(Sq.mt.) | Add Area In<br>FAR<br>(Sq.mt.) | Total FAR<br>Area |
|--------------------------------------|------------------------|-----------|--------|------------------|--------|---------|----------------------------------|--------------------------------|-------------------|
|                                      | (Sq.mt.)               | StairCase | Lift   | Lift Machine     | Ramp   | Parking | Educational                      | Stair                          | (Sq.mt.)          |
| Terrace<br>Floor                     | 100.49                 | 49.77     | 2.25   | 2.25             | 0.00   | 0.00    | 0.00                             | 0.00                           | 46.22             |
| Third Floor                          | 883.15                 | 0.00      | 4.50   | 0.00             | 0.00   | 0.00    | 878.65                           | 0.00                           | 878.65            |
| Second<br>Floor                      | 883.15                 | 0.00      | 4.50   | 0.00             | 0.00   | 0.00    | 878.65                           | 0.00                           | 878.65            |
| First Floor                          | 883.15                 | 0.00      | 4.50   | 0.00             | 0.00   | 0.00    | 878.65                           | 0.00                           | 878.65            |
| Ground<br>Floor                      | 830.90                 | 0.00      | 4.50   | 0.00             | 0.00   | 0.00    | 826.40                           | 0.00                           | 826.40            |
| Basement<br>Floor                    | 954.27                 | 0.00      | 4.50   | 0.00             | 71.02  | 853.18  | 0.00                             | 25.57                          | 25.57             |
| Total:                               | 4535.11                | 49.77     | 24.75  | 2.25             | 71.02  | 853.18  | 3462.36                          | 25.57                          | 3534.14           |
| Total<br>Number of<br>Same<br>Blocks | 1                      |           |        |                  |        |         |                                  |                                |                   |
| Total:                               | 4535.11                | 49.77     | 24.75  | 2.25             | 71.02  | 853.18  | 3462.36                          | 25.57                          | 3534.14           |

| A1 (SCHOOL) V | 1.20 | 1.20 | 20  |
|---------------|------|------|-----|
| A1 (SCHOOL) W | 1.80 | 1.20 | 194 |

| FLOOR                        | SIZE                  | AREA   | TOTAL AREA |
|------------------------------|-----------------------|--------|------------|
| FIRST FLOOR PLAN             | 16.67 X 18.52 X 1 X 1 | 52.25  | 52.25      |
| TYPICAL - 2& 3 FLOOR<br>PLAN | 16.67 X 18.52 X 1 X 2 | 104.50 | 104.50     |
| Total                        | -                     | -      | 156.75     |