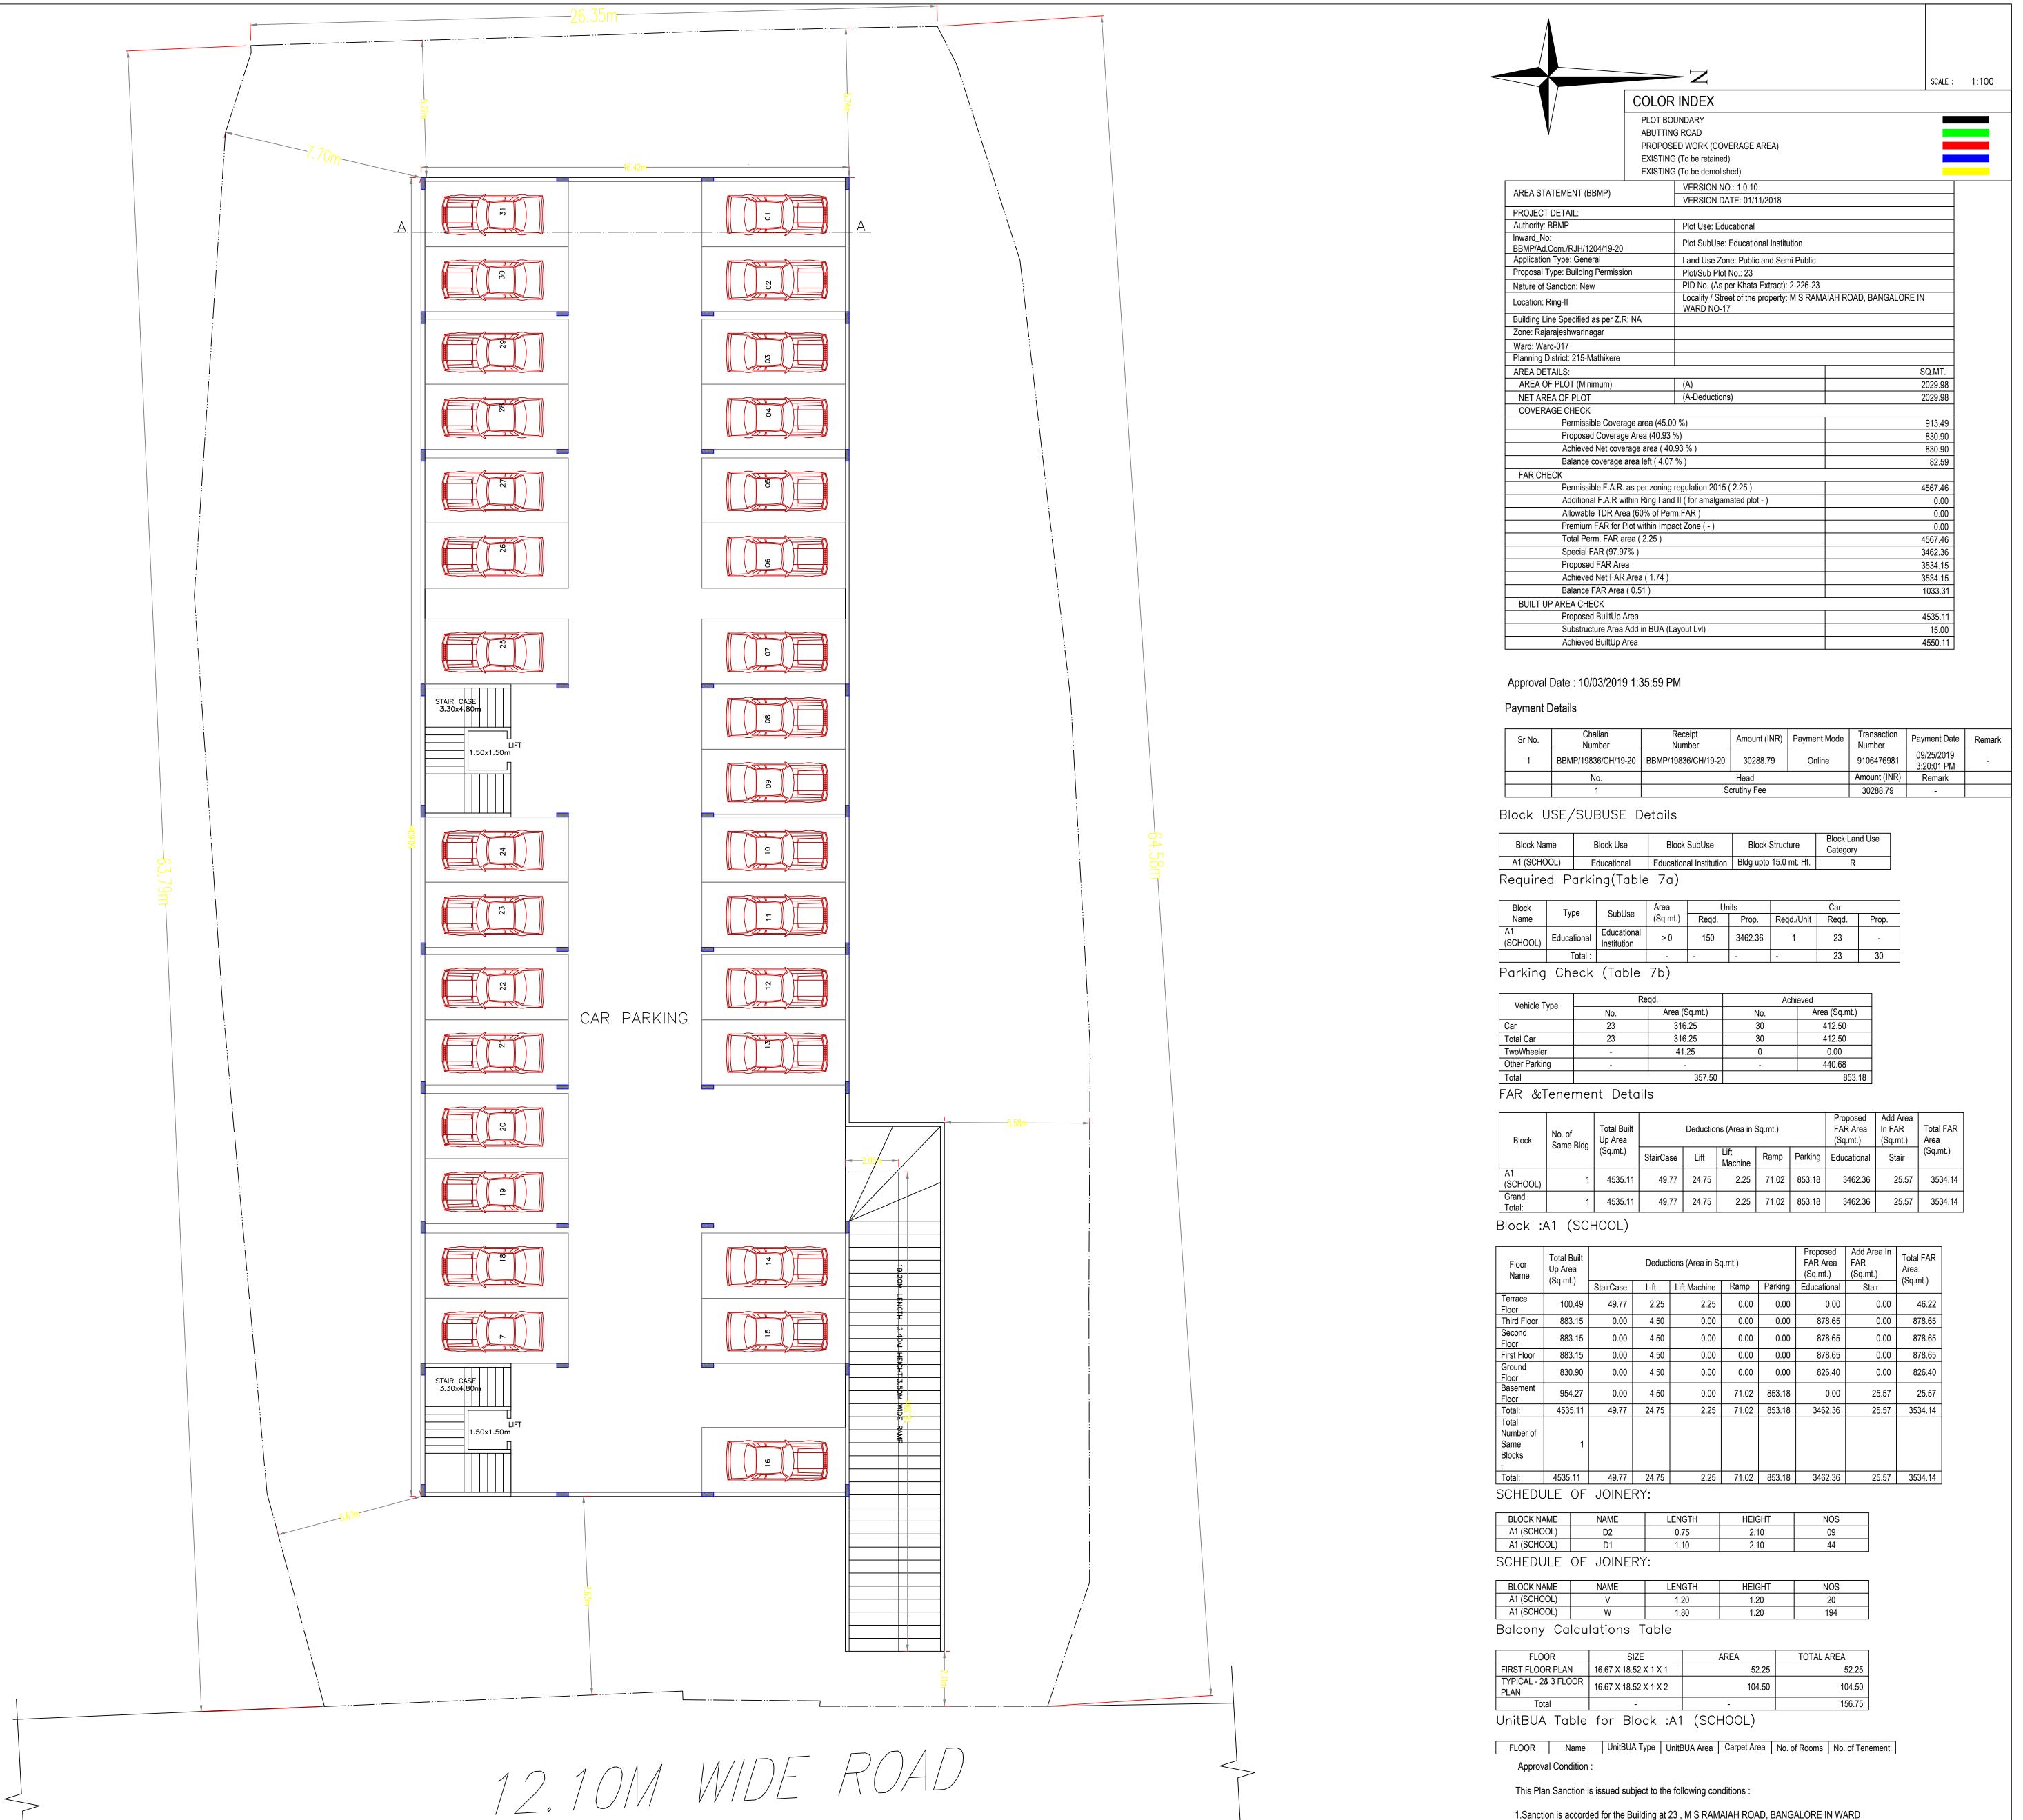

| Block          | Туре        | Cubling                    | Area     | Units |         | Car        |       |       |
|----------------|-------------|----------------------------|----------|-------|---------|------------|-------|-------|
| Name           | liybe       | SubUse                     | (Sq.mt.) | Reqd. | Prop.   | Reqd./Unit | Reqd. | Prop. |
| A1<br>(SCHOOL) | Educational | Educational<br>Institution | > 0      | 150   | 3462.36 | 1          | 23    | -     |
|                | Total :     |                            | -        | -     | -       | -          | 23    | 30    |

| Vehicle Type  | I   | Reqd.         | Achieved |               |  |
|---------------|-----|---------------|----------|---------------|--|
|               | No. | Area (Sq.mt.) | No.      | Area (Sq.mt.) |  |
| Car           | 23  | 316.25        | 30       | 412.50        |  |
| Total Car     | 23  | 316.25        | 30       | 412.50        |  |
| TwoWheeler    | -   | 41.25         | 0        | 0.00          |  |
| Other Parking | -   | -             | -        | 440.68        |  |
| Total         |     | 357.50        |          |               |  |

| Block           | No. of<br>Same Bldg | Total Built<br>Up Area |           | Deduction | ns (Area in S   | Sq.mt.) |         | Proposed<br>FAR Area<br>(Sq.mt.) | Add Area<br>In FAR<br>(Sq.mt.) | Total FAR<br>Area |
|-----------------|---------------------|------------------------|-----------|-----------|-----------------|---------|---------|----------------------------------|--------------------------------|-------------------|
|                 | ounic blug          | (Sq.mt.)               | StairCase | Lift      | Lift<br>Machine | Ramp    | Parking | Educational                      | Stair                          | (Sq.mt.)          |
| A1<br>(SCHOOL)  | 1                   | 4535.11                | 49.77     | 24.75     | 2.25            | 71.02   | 853.18  | 3462.36                          | 25.57                          | 3534.14           |
| Grand<br>Total: | 1                   | 4535.11                | 49.77     | 24.75     | 2.25            | 71.02   | 853.18  | 3462.36                          | 25.57                          | 3534.14           |

| Floor<br>Name                        | Total Built<br>Up Area |           | Deduct | ions (Area in So | q.mt.) |         | Proposed<br>FAR Area<br>(Sq.mt.) | Add Area In<br>FAR<br>(Sq.mt.) | Total FAR<br>Area |
|--------------------------------------|------------------------|-----------|--------|------------------|--------|---------|----------------------------------|--------------------------------|-------------------|
|                                      | (Sq.mt.)               | StairCase | Lift   | Lift Machine     | Ramp   | Parking | Educational                      | Stair                          | (Sq.mt.)          |
| Terrace<br>Floor                     | 100.49                 | 49.77     | 2.25   | 2.25             | 0.00   | 0.00    | 0.00                             | 0.00                           | 46.22             |
| Third Floor                          | 883.15                 | 0.00      | 4.50   | 0.00             | 0.00   | 0.00    | 878.65                           | 0.00                           | 878.65            |
| Second<br>Floor                      | 883.15                 | 0.00      | 4.50   | 0.00             | 0.00   | 0.00    | 878.65                           | 0.00                           | 878.65            |
| First Floor                          | 883.15                 | 0.00      | 4.50   | 0.00             | 0.00   | 0.00    | 878.65                           | 0.00                           | 878.65            |
| Ground<br>Floor                      | 830.90                 | 0.00      | 4.50   | 0.00             | 0.00   | 0.00    | 826.40                           | 0.00                           | 826.40            |
| Basement<br>Floor                    | 954.27                 | 0.00      | 4.50   | 0.00             | 71.02  | 853.18  | 0.00                             | 25.57                          | 25.57             |
| Total:                               | 4535.11                | 49.77     | 24.75  | 2.25             | 71.02  | 853.18  | 3462.36                          | 25.57                          | 3534.14           |
| Total<br>Number of<br>Same<br>Blocks | 1                      |           |        |                  |        |         |                                  |                                |                   |
| Total:                               | 4535.11                | 49.77     | 24.75  | 2.25             | 71.02  | 853.18  | 3462.36                          | 25.57                          | 3534.14           |

| FLOOR                        | SIZE                  | AREA   | TOTAL AREA |
|------------------------------|-----------------------|--------|------------|
| FIRST FLOOR PLAN             | 16.67 X 18.52 X 1 X 1 | 52.25  | 52.25      |
| TYPICAL - 2& 3 FLOOR<br>PLAN | 16.67 X 18.52 X 1 X 2 | 104.50 | 104.50     |
| Total                        | -                     | -      | 156.75     |
|                              |                       |        |            |

NO-17, Bangalore.

| BLOCK NAME  | NAME | LENGTH | HEIGHT | NOS |
|-------------|------|--------|--------|-----|
| A1 (SCHOOL) | V    | 1.20   | 1.20   | 20  |
| A1 (SCHOOL) | W    | 1.80   | 1.20   | 194 |
|             |      |        |        |     |

| BLOCK NAME  | NAME       | LENGTH     | HEIGHT | NOS |
|-------------|------------|------------|--------|-----|
| A1 (SCHOOL) | D2         | 0.75       | 2.10   | 09  |
| A1 (SCHOOL) | D1         | 1.10       | 2.10   | 44  |
| SCHEDULE    | OF JOINERY | ′ <b>.</b> |        |     |